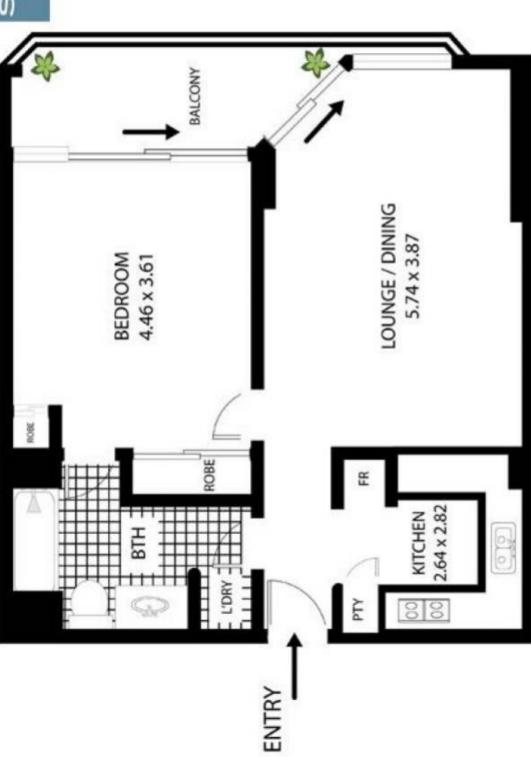

## 25 Market Street SYDNEY NSW

Enjoying an outlook overlooking Cockle Bay and a central location, this stunning apartment is ideal for those with a busy lifestyle who desire the convenience of city living. Located within the easily accessible building The Berkely, and within minutes to all local bars, restaurants and public transport.

## **Key Points:**

- \* Updated kitchen with high quality finishes
- \* Good sized bedroom with built in wardrobe
- \* Excellent condition and with timber floors
- \* Generously sized entertainers balcony
- \* Within minutes to local bars and restaurants
- \* Immediate access to public transport

# 25 Market St Sydney 🗷

All measurements are approximate only. Plan is provided as an indication of layout

SCALE