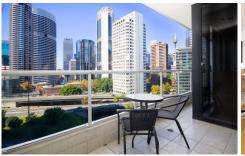

## **Key Points:**

- \* Fluid layout plus impressive city views from all rooms
- \* Large gourmet kitchen, stone bench tops, gas stove
- \* Luxury white marble bathroom with internal laundry
- \* Balcony perfect for alfresco dining or entertaining
- \* 24 hour concierge, indoor pool & fully equipped gym
- \* Single car space, Air- conditioning, secure fob access