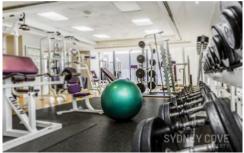

## **Key Points:**

- \* Fluid layout plus impressive city views from all rooms
- \* Large gourmet kitchen, stone bench tops, gas stove
- \* Luxury white marble bathroom with internal laundry
- \* Balcony perfect for alfresco dining or entertaining
- \* 24 hour concierge, indoor pool & fully equipped gym
- \* Single car space, Air- conditioning, secure fob access