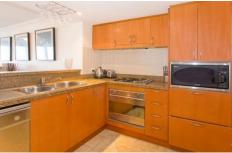

## **Key Points:**

- \* Fluid layout plus impressive city views from all rooms
- \* Large gourmet kitchen, stone bench tops, gas stove
- \* Luxury white marble bathroom with internal laundry
- \* Balcony perfect for alfresco dining or entertaining
- \* 24 hour concierge, indoor pool & fully equipped gym
- \* Single car space, Air- conditioning, secure fob access