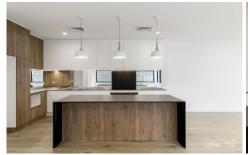

## 18B Tedman Parade SYLVANIA NSW

Spectacular in both scale & elegance, this architecturally designed dual occupancy home is ideal for those wanting to entertain. With a large, carefully planned, open plan living room, you will be impressed by the industrial sized glass and light filled voids. This brand new home also boasts a designer kitchen, entertainers alfresco area, versatile 4th bedroom or additional lounge room downstairs, and luxury finishes throughout.

## **Key Points:**

- Open floorplan for modern day living
- Designer kitchen with quality appliances
- Master bedroom with WIR & ensuite
- All bedrooms are spacious in size
- Outdoor alfresco area, level backyard
- Full size luxury laundry, ducted air con