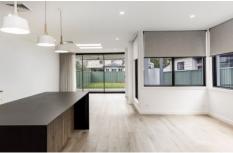

## 18B Tedman Parade SYLVANIA NSW

Spectacular in both scale & elegance, this architecturally designed dual occupancy home is ideal for those wanting to entertain. With a large, carefully planned, open plan living room, you will be impressed by the industrial sized glass and light filled voids. This brand new home also boasts a designer kitchen, entertainers alfresco area, versatile 4th bedroom or additional lounge room downstairs, and luxury finishes throughout.

## **Key Points:**

- Open floorplan for modern day living
- Designer kitchen with quality appliances
- Master bedroom with WIR & ensuite
- All bedrooms are spacious in size
- Outdoor alfresco area, level backyard
- Full size luxury laundry, ducted air con