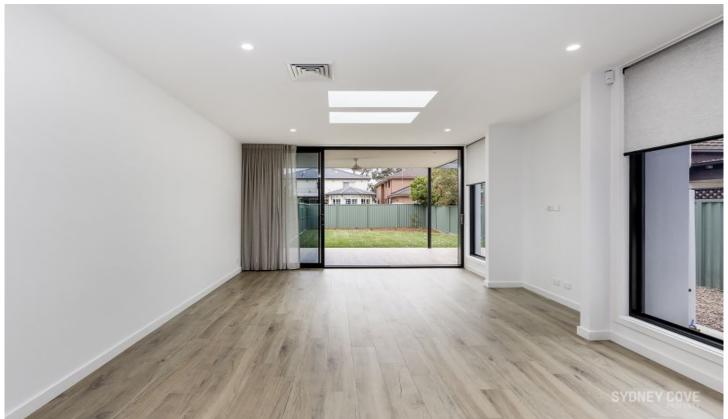

## 18B Tedman Parade SYLVANIA NSW

Spectacular in both scale & elegance, this architecturally designed dual occupancy home is ideal for those wanting to entertain. With a large, carefully planned, open plan living room, you will be impressed by the industrial sized glass and light filled voids. This brand new home also boasts a designer kitchen, entertainers alfresco area, versatile 4th bedroom or additional lounge room downstairs, and luxury finishes throughout.

## **Key Points:**

- Open floorplan for modern day living
- Designer kitchen with quality appliances
- Master bedroom with WIR & ensuite
- All bedrooms are spacious in size
- Outdoor alfresco area, level backyard
- Full size luxury laundry, ducted air con