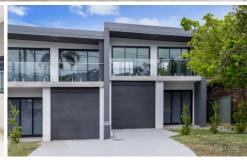

## 18B Tedman Parade SYLVANIA NSW

Spectacular in both scale & elegance, this architecturally designed dual occupancy home is ideal for those wanting to entertain. With a large, carefully planned, open plan living room, you will be impressed by the industrial sized glass and light filled voids. This brand new home also boasts a designer kitchen, entertainers alfresco area, versatile 4th bedroom or additional lounge room downstairs, and luxury finishes throughout.