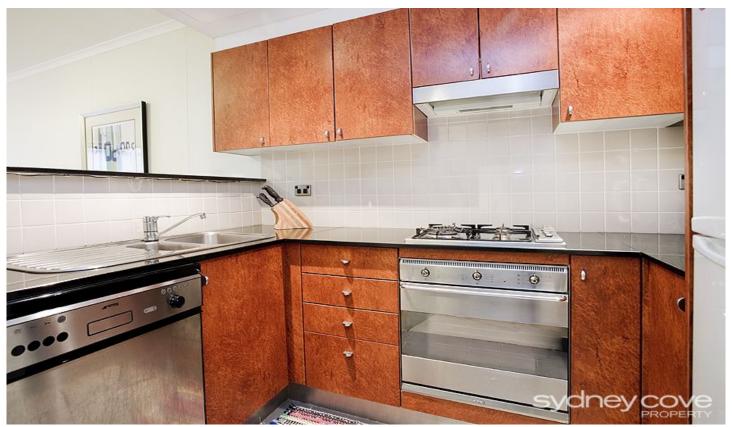

## Key points:

- \* Large open & spacious floor plan
- \* Stone kitchen with gas appliances
- \* Entertainers balcony off lounge room
- \* Tiled bathroom, Internal Laundry, AC
- \* Onsite concierge, Lift access, Intercom