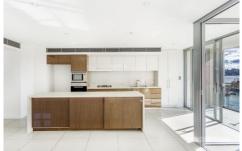

## Key points:

- \* Large open plan living and dining areas
- \* Double bedrooms with built in wardrobes
- \* Large balcony, impressive harbour views
- \* Luxury bathrooms with stone finish, bath
- \* Gourmet kitchen, stone bench, gas stove