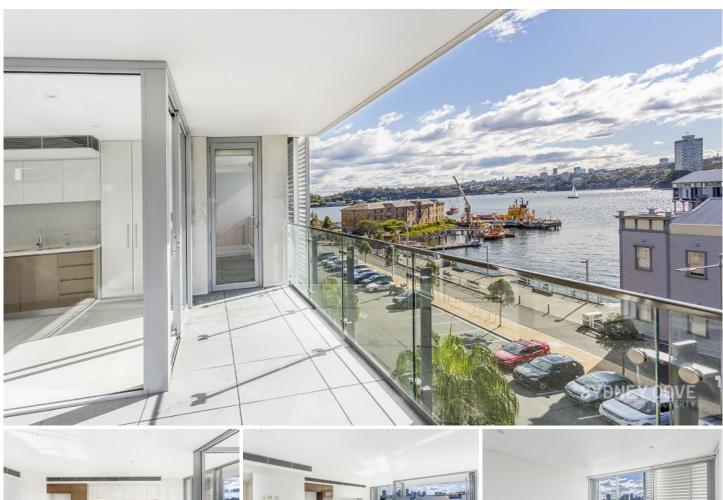

## **5 Towns Place SYDNEY NSW**

A magnificent example of city living at its finest, this ultra-modern three bedroom apartment in 'Towns Place' is sure to impress. Offering an exceptional lifestyle opportunity, the residence captures Harbour views and showcases large open plan spaces with a sleek designer finish. Located in Walsh Bay, Sydney's arts and entertainment precinct this Harbour side suburb is moments to the CBD, unbeatable restaurants, shops, entertainment and convenience.

## Key points:

- \* Large open plan living and dining areas
- \* Double bedrooms with built in wardrobes
- \* Large balcony, impressive harbour views
- \* Luxury bathrooms with stone finish, bath
- \* Gourmet kitchen, stone bench, gas stove