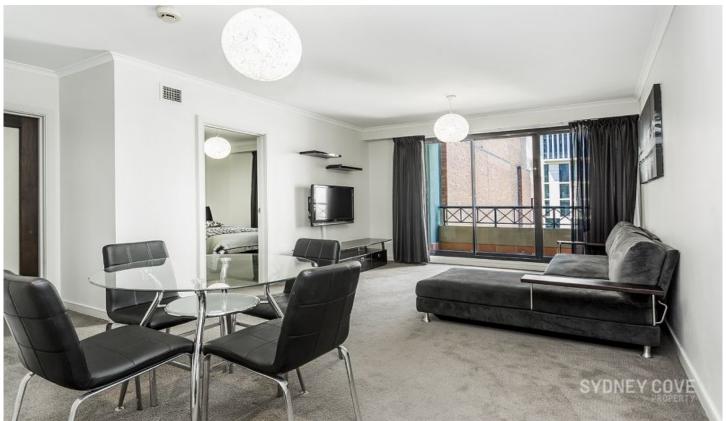

## Key points:

- \* Large open & spacious floor plan
- \* Stone kitchen with gas appliances
- \* Double bedroom with built in robes
- \* Entertainers balcony off lounge room
- \* Tiled bathroom, Internal Laundry, AC
- \* Onsite concierge, Lift access, Intercom