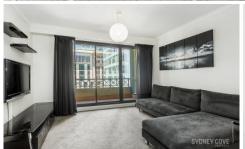

## Key points:

- \* Large open & spacious floor plan
- \* Stone kitchen with gas appliances
- \* Double bedroom with built in robes
- \* Entertainers balcony off lounge room
- \* Tiled bathroom, Internal Laundry, AC
- \* Onsite concierge, Lift access, Intercom