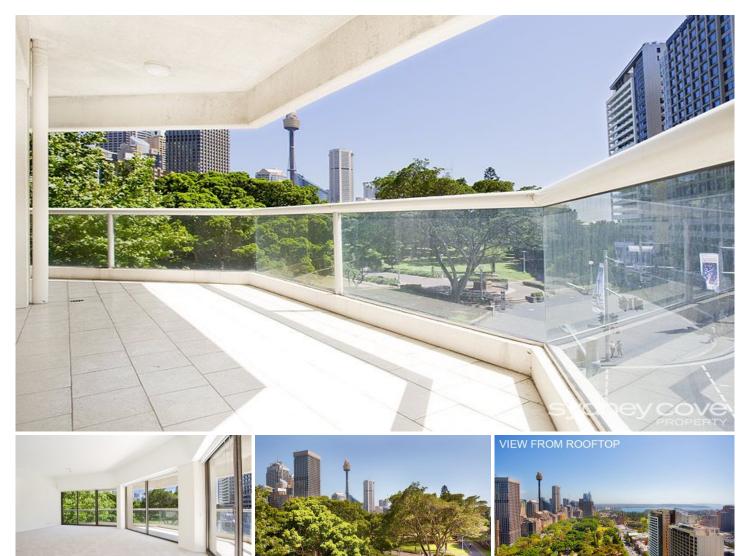

## **187 Liverpool Street SYDNEY NSW**

This large unfurnished apartment in the Connaught is sure to impress. Located across from Hyde Park this apartment offers an outstanding lifestyle with Hyde Park, Bicentennial park, Centre Point/Westfield and museum Station all within metres of the front door.

Features include:

- Open plan living and dining area with plenty of light
- Kitchen with plenty of bench space and cupboards
- Double bedrooms, both with built-in wardrobes
- Freshly painted throughout + brand new carpet
- Two large bathrooms, main with bath tub
- Pleasant views to the tree lined entry of Hyde Park
- Ducted A/C, lift access, 24 hour concierge, parking
- Stunning views from roof top pool. Gym & spa