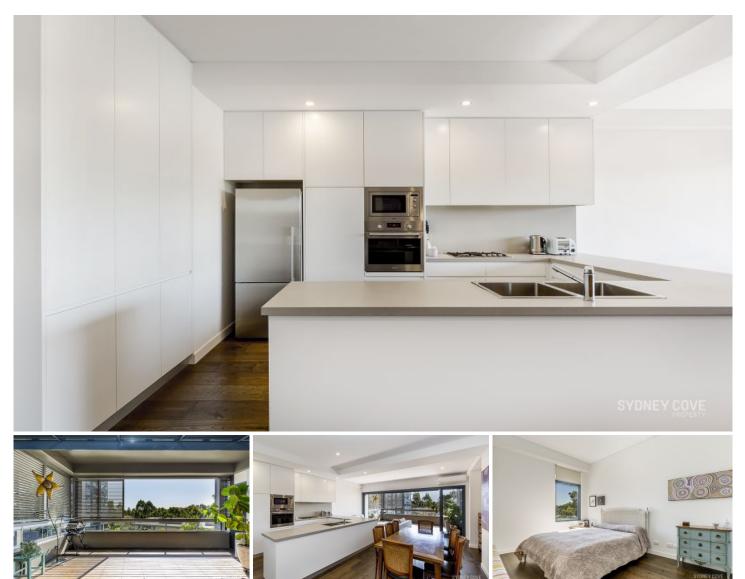

## 10 Pyrmont Bridge Road CAMPERDOWN NSW

This beautifully renovated one-bedroom apartment is not to be missed. Located in a quite position at the rear of the building, this first-class apartment is beautifully fitted out with timber flooring and modern finishes and is within walking distance to bars, restaurants, transport and shops.

## Key Points:

- Recently refurbished apartment with floorboards and air conditioning

- Open plan living area with large light filled entertainer's balcony with leafy outlook

- Beautiful kitchen with stainless steel appliances and stone benchtop

- Renovated bathroom with bath and laundry facilities
- Bedroom with built in wardrobe
- Single car space, building features pool and Gym facilities

View : https://www.sydneycoveproperty.com/lease/nsw/i nner-west/camperdown/residential/apartment/621 5899