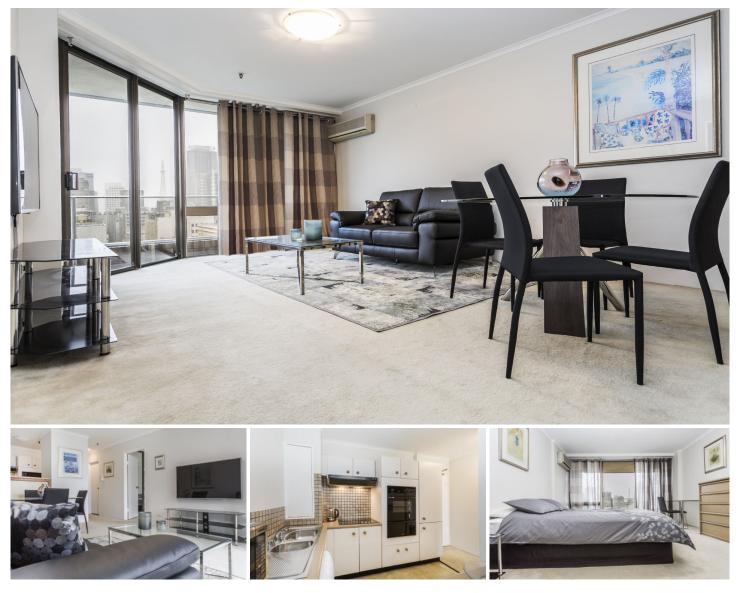

## 25 Market Street SYDNEY NSW

Located on a high level of one of the central CBD's most popular buildings, this large apartment in 'The Berkley' offers a rare opportunity to live the Heart of the CBD. Offering magnificent convenience and impressive views it is moments to Darling Harbour, World Square, QVB as well as shops and Town Hall station.

Key Points:

- \* Spacious interior, well-designed layout
- \* North facing living area, large balcony
- \* Quality furniture throughout
- \* Double bedroom with built-in wardrobe
- \* Dual access bathroom, bath & shower
- \* Large kitchen with plenty of bench space
- \* Concierge, intercom entry, lift access