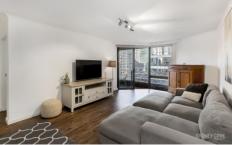

## 25 Market Street SYDNEY NSW

Positioned on a high floor in The Berkeley, this light filled apartment has been recently renovated throughout. This sophisticated apartment is pure luxury with a high-quality kitchen, timber flooring & a modern bathroom. Located in heart of the CBD, residents enjoy being walking distances to the many top restaurants, bars and shopping hubs whist having access to the citys best transport. Key Points:

- \* Renovation apartment with an open plan layout
- \* Kitchen with stone bench & quality appliances
- \* Large modern bathroom with bath tub
- \* Bedroom with executive style fitted wardrobe
- \* Private balcony, internal laundry & , air cond
- \* Minutes to local bars, shopping & restaurants
- \* Immediate access to all local public transport