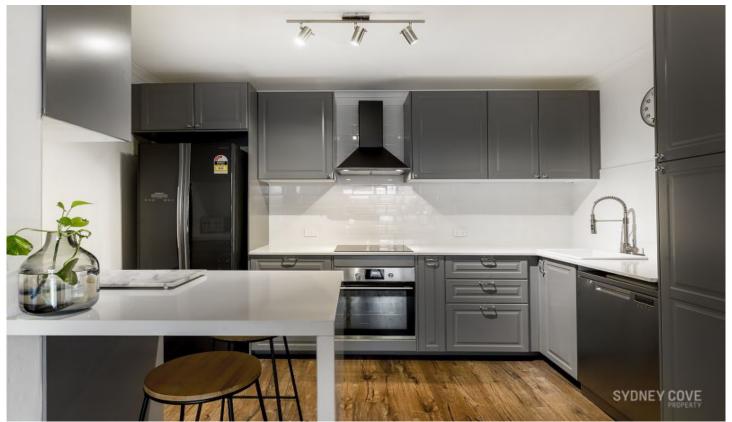

## 25 Market Street SYDNEY NSW

Positioned on a high floor in The Berkeley, this light filled apartment has been recently renovated throughout. This sophisticated apartment is pure luxury with a high-quality kitchen, timber flooring & a modern bathroom. Located in heart of the CBD, residents enjoy being walking distances to the many top restaurants, bars and shopping hubs whist having access to the citys best transport. Key Points:

- \* Renovation apartment with an open plan layout
- \* Kitchen with stone bench & quality appliances
- \* Large modern bathroom with bath tub
- \* Bedroom with executive style fitted wardrobe
- \* Private balcony, internal laundry & , air cond
- \* Minutes to local bars, shopping & restaurants
- \* Immediate access to all local public transport