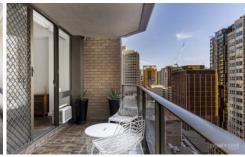

## 25 Market Street SYDNEY NSW

Positioned on a high floor in The Berkeley, this light filled apartment has been recently renovated throughout. This sophisticated apartment is pure luxury with a high-quality kitchen, timber flooring & a modern bathroom. Located in heart of the CBD, residents enjoy being walking distances to the many top restaurants, bars and shopping hubs whist having access to the citys best transport. Key Points:

- \* Renovation apartment with an open plan layout
- \* Kitchen with stone bench & quality appliances
- \* Large modern bathroom with bath tub
- \* Bedroom with executive style fitted wardrobe
- \* Private balcony, internal laundry & , air cond
- \* Minutes to local bars, shopping & restaurants
- \* Immediate access to all local public transport