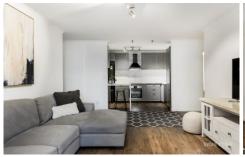

## 25 Market Street SYDNEY NSW

Positioned on a high floor in The Berkeley, this light filled apartment has been recently renovated throughout. This sophisticated apartment is pure luxury with a high-quality kitchen, timber flooring & a modern bathroom. Located in heart of the CBD, residents enjoy being walking distances to the many top restaurants, bars and shopping hubs whist having access to the citys best transport. Key Points:

- \* Renovation apartment with an open plan layout
- \* Kitchen with stone bench & quality appliances
- \* Large modern bathroom with bath tub
- \* Bedroom with executive style fitted wardrobe
- \* Private balcony, internal laundry & , air cond
- \* Minutes to local bars, shopping & restaurants
- \* Immediate access to all local public transport