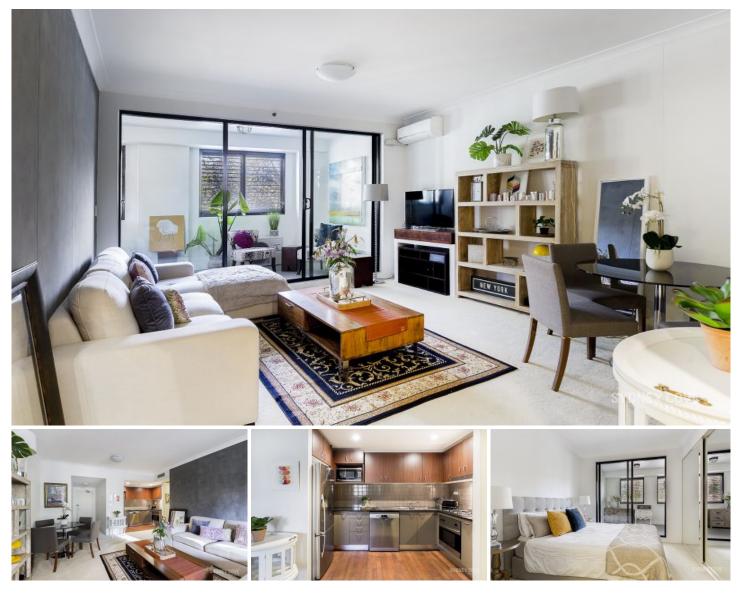

## 242 Elizabeth Street SURRY HILLS NSW

Centrally located on the fringe of Surry Hills and the CBD, this open style, furnished apartment has been superbly finished. Located moments to Central Station, this corporate apartment offers easy access to all local cafe's, bars and restaurants.

## Key points:

- \* Quality fixtures and fittings throughout
- \* Large kitchen with stone bench tops
- \* Sleek bathroom, floor to ceiling tiles
- \* Large entertainers winter garden
- \* Added louvres on soundproofed windows
- \* Secure building with gym and pool
- \* Owner will consider 3 month lease also