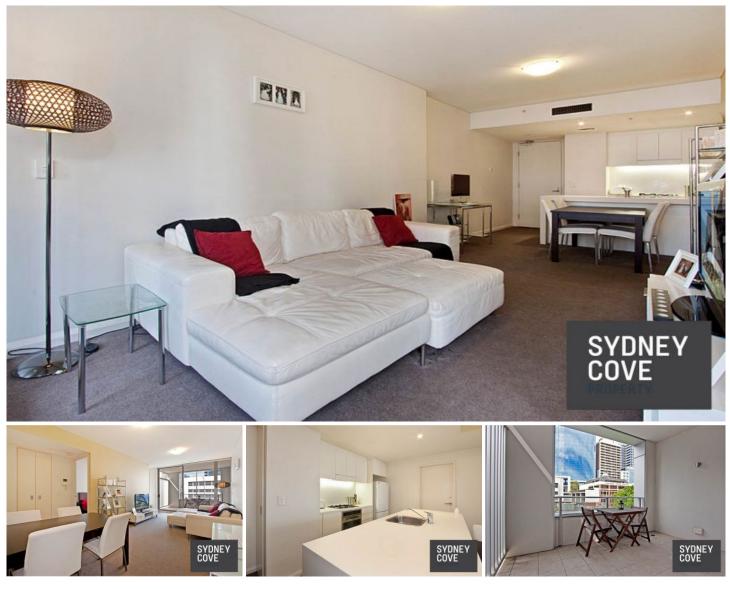

## **35 Shelley Street SYDNEY NSW**

This 1 bedroom furnished apartment situated on King Street Wharf is the perfect city pad. Located between Darling Harbour & Barangaroo you are only moments to a large variety of restaurants, bars, entertainment and only a short walk to Wynyard Station.

## **Key Points**

- \* Generous sized lounge & dining room
- \* Gourmet kitchen and Gas appliances
- \* Tilde bathroom plus Internal laundry
- \* Stylish furnishing and quality fittings
- \* Ducted A/C, Intercom, Concierge lobby
- \* Heated outdoor pool, Gym and Sauna