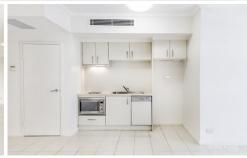

## **Key Points:**

- \* Large open plan studio apartment
- \* Galley style kitchen, stone benchtops
- \* Large entertainers balcony, Ducted A/C
- \* Internal laundry, Gym, Pool
- \* Security building, 24/7 onsite manger