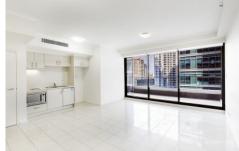

## **Key Points:**

- \* Large open plan studio apartment
- \* Galley style kitchen, stone benchtops
- \* Large entertainers balcony, Ducted A/C
- \* Internal laundry, Gym, Pool
- \* Security building, 24/7 onsite manger