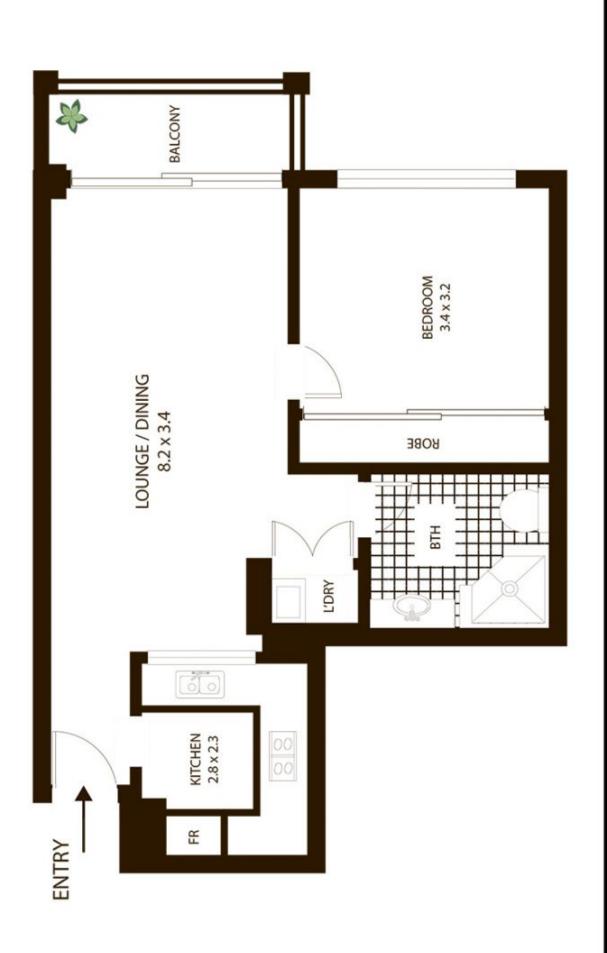

This spacious, well proportioned one bedroom apartment is an ideal city residence, pied a terre and a quality investment option..

- Well-proportioned interiors & good sized balcony
- Modern gas kitchen, good bench/cupboard space
- Bedroom with built-in wardrobe & balcony access
- Security building and levels with visual intercom
- Outdoor pool, BBQ, gym, on-site Building Manager
- Ducted air conditioning & internal laundry facilities
- Ideally nestled between Pitt & Castlereagh Streets

## 806/1 Hosking PI Sydney

All measurements are approximate only. Plan is provided as an indication of layout