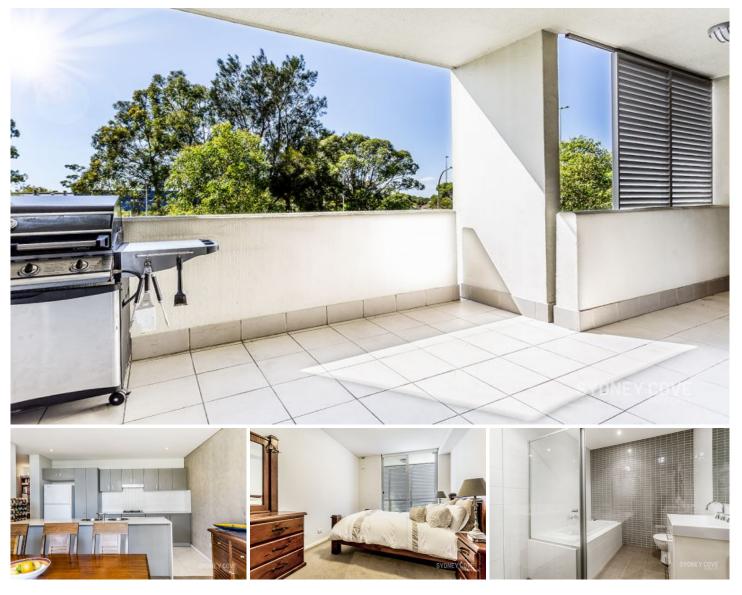

## 149-161 O'Riordan Street MASCOT NSW

Well presented and spacious two bedroom apartment in The Pinnacle with two car spaces in an increasingly popular area on the city fringe.

- Spacious living areas with entertainers terrace & air con
- Contemporary kitchen, Omega gas cooking & dishwasher

- Main bedroom with walk-thru wardrobe to ensuite bathroom

- Both bedrooms with built-in wardrobes and balcony access

- Modern main bathroom contains separate shower and bath

- The open plan living area also includes a study nook area

- Outstanding complex with residents pool, gym & golf greens

- Visual intercom, secure access with entry via Coward

View : https://www.sydneycoveproperty.com/lease/nsw/ eastern-suburbs/mascot/residential/apartment/62 15877