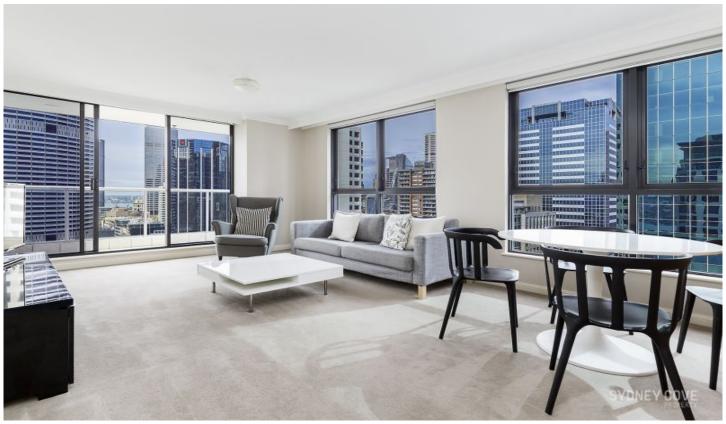

## **183 Kent Street SYDNEY NSW**

This luxurious apartment overlooking the CBD offers space, lifestyle and convenience. Located in the prestigious Stamford on Kent it enjoys a prime position in the Northern CBD and is located moments to transport, restaurants, The Rocks & Walsh Bay.

## **Key Points**

- \* Fluid layout with impressive city views throughout
- \* Large gourmet kitchen with quality appliances & gas stove
- \* Marble bathrooms, main features bath tub & shower
- \* Internal laundry, air-conditioning & balcony
- \* 24 hour concierge, indoor pool and fully equipped gym
- \* Intercom entry & lift access