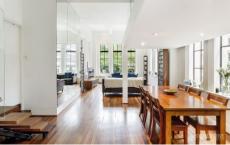

- High ceilings with sleek lines and polished timber floor boards set off 95sqm of luxurious living.
- The spacious living and dining area is lined with stunning rectangular windows which capture the best of the leafy view of Wynard Park.
- Conveniently set to the side of the dining area is the galley kitchen complete with exceptional modern finishes.
- The residence has 2 bathrooms with the signature Portico red wash wall finish and contrasting white granite tiles.
- Equipped with all the modern conveniences including air conditioning and security parking, this apartment is perfect