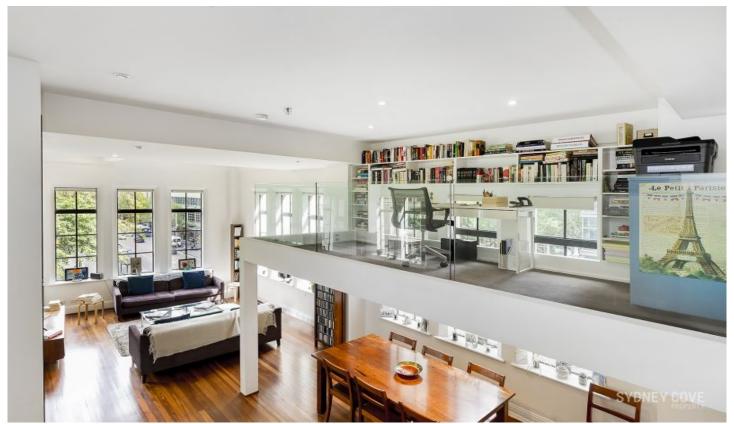

- High ceilings with sleek lines and polished timber floor boards set off 95sqm of luxurious living.
- The spacious living and dining area is lined with stunning rectangular windows which capture the best of the leafy view of Wynard Park.
- Conveniently set to the side of the dining area is the galley kitchen complete with exceptional modern finishes.
- The residence has 2 bathrooms with the signature Portico red wash wall finish and contrasting white granite tiles.
- Equipped with all the modern conveniences including air conditioning and security parking, this apartment is perfect