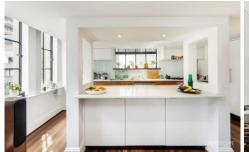

- High ceilings with sleek lines and polished timber floor boards set off 95sqm of luxurious living.
- The spacious living and dining area is lined with stunning rectangular windows which capture the best of the leafy view of Wynard Park.
- Conveniently set to the side of the dining area is the galley kitchen complete with exceptional modern finishes.
- The residence has 2 bathrooms with the signature Portico red wash wall finish and contrasting white granite tiles.
- Equipped with all the modern conveniences including air conditioning and security parking, this apartment is perfect