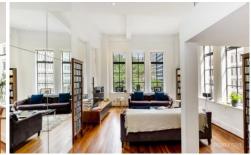

- High ceilings with sleek lines and polished timber floor boards set off 95sqm of luxurious living.
- The spacious living and dining area is lined with stunning rectangular windows which capture the best of the leafy view of Wynard Park.
- Conveniently set to the side of the dining area is the galley kitchen complete with exceptional modern finishes.
- The residence has 2 bathrooms with the signature Portico red wash wall finish and contrasting white granite tiles.
- Equipped with all the modern conveniences including air conditioning and security parking, this apartment is perfect