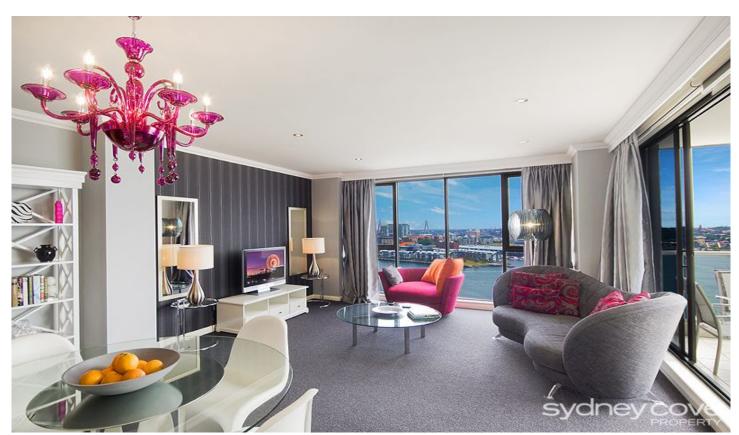

## 183 Kent Street SYDNEY NSW

Magnificent, fully furnished corner apartment located in the Prestigious 'Stamford on Kent'. This luxurious apartment has been transformed with a quality renovation and finished with designer furniture. Enjoy the incredible views, lifestyle and convenience whilst being so close to the CBD, the Rocks and the areas many fine eateries and shops.

## **Key Points:**

- \* Northern/west corner, views from every room
- \* Large spacious interior, open plan living/dining
- \* Large entertainer's balcony, an impressive aspect
- \* Luxury marble bathrooms, ensuite with bath tub
- \* Gourmet kitchen, quality European appliances
- \* Internal laundry, ducted A/C, intercom entry
- \* 24 hr concierge, pool, gym & spa, parking spaces