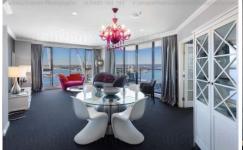

## 183 Kent Street SYDNEY NSW

Magnificent, fully furnished corner apartment located in the Prestigious 'Stamford on Kent'. This luxurious apartment has been transformed with a quality renovation and finished with designer furniture. Enjoy the incredible views, lifestyle and convenience whilst being so close to the CBD, the Rocks and the areas many fine eateries and shops.

## **Key Points:**

- \* Northern/west corner, views from every room
- \* Large spacious interior, open plan living/dining
- \* Large entertainer's balcony, an impressive aspect
- \* Luxury marble bathrooms, ensuite with bath tub
- \* Gourmet kitchen, quality European appliances
- \* Internal laundry, ducted A/C, intercom entry
- \* 24 hr concierge, pool, gym & spa, parking spaces