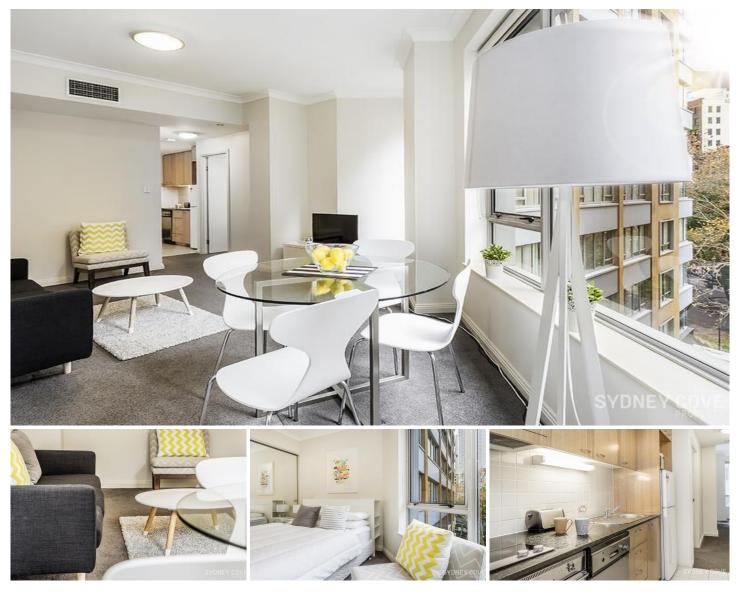

## **38 Bridge Street SYDNEY NSW**

Located in the "Bridgeport" building, this one bedroom apartment is renovated throughout, with stylish furniture and is centrally located only a short walking distance to Circular Quay station, Martin Place, Bars & Restaurants. This property wont last long!

Key Points:

- \* Near new furniture throughout
- \* Galley styled kitchen, Stone finishes
- \* Updated carpet and paint throughout
- \* Double bedroom, built in wardrobe
- \* Gym facilities, Lift access, intercom