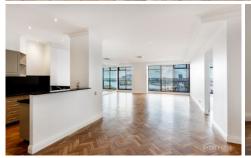

## **168 Kent Street SYDNEY NSW**

Enjoy this vibrant apartment in the tightly held 'Observatory Tower', positioned in the heart of Kent Street Village. Enjoying a north facing aspect, this spacious apartment features commanding views of the CBD and Harbour and is moments to shops, transport, the CBD as well as the areas fantastic restaurants and lifestyle.

## Key points:

- \* Spacious, open plan living area
- \* Two bedrooms + separate study
- \* Large balcony with amazing views
- \* Gourmet kitchen quality appliances
- \* Generous bedrooms with built-ins
- \* Luxury bathroom with bath tub
- \* Internal laundry and ducted A/C
- \* 24hr concierge, pool, spa, library