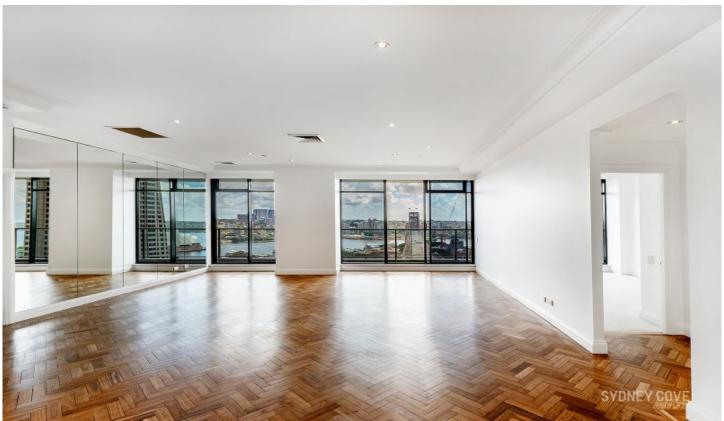

## **168 Kent Street SYDNEY NSW**

Enjoy this vibrant apartment in the tightly held 'Observatory Tower', positioned in the heart of Kent Street Village. Enjoying a north facing aspect, this spacious apartment features commanding views of the CBD and Harbour and is moments to shops, transport, the CBD as well as the areas fantastic restaurants and lifestyle.

## Key points:

- \* Spacious, open plan living area
- \* Two bedrooms + separate study
- \* Large balcony with amazing views
- \* Gourmet kitchen quality appliances
- \* Generous bedrooms with built-ins
- \* Luxury bathroom with bath tub
- \* Internal laundry and ducted A/C
- \* 24hr concierge, pool, spa, library