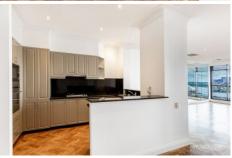

## Key points:

- \* Spacious, open plan living area
- \* Two bedrooms + separate study
- \* Large balcony with amazing views
- \* Gourmet kitchen quality appliances
- \* Generous bedrooms with built-ins
- \* Luxury bathroom with bath tub
- \* Internal laundry and ducted A/C
- \* 24hr concierge, pool, spa, library