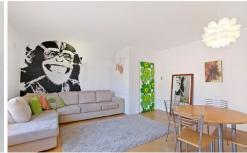

## **Key Points**

- \* Both bedrooms with built-in robes
- \* Open plan living and dining area
- \* Modern kitchen w/ stone bench
- \* Beautifully renovated bathroom
- \* Security building with intercom
- \* Lock up garage, shared laundry