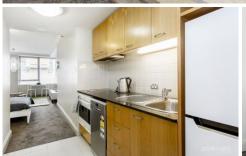

Views over Bridge street to beautiful heritage buildings High ceilings, granite kitchen with a built in wardrobe Great condition throughout, with ducted air-conditioning Fully tiled bathroom with laundry, inc washer/dryer Onsite Building Manager, gymnasium and secure access