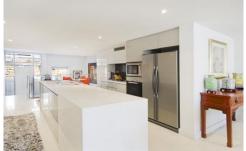

## Features include:

- Double, light-filled bedrooms with built-in wardrobes
- Spacious open plan living area & separate dining room
- Large entrance/media area perfect for home office
- Gourmet granite kitchen with quality Miele appliances
- Direct access from street or direct access from garage
- Second secure car space with extra storage cage
- Air Conditioning, C-Bus lighting, Miele appliances
- Complex includes pool, Gym, spa & sauna