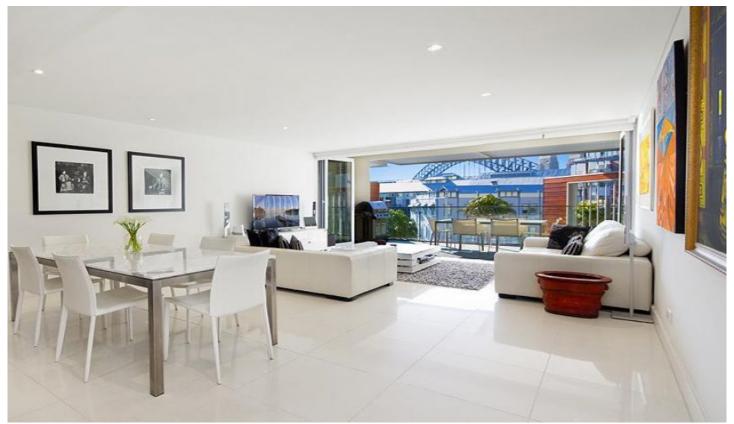

## 14 Dalgety Road WALSH BAY NSW

This immaculate designer terrace in the sought after 'Towns Place' development is set over 3 levels and comprising 185sqms of space. Ideal for those looking to entertain, the property features fantastic balcony areas with first class views of the Harbour Bridge, Harbour & North Sydney.

## Features include:

- Double, light-filled bedrooms with built-in wardrobes
- Spacious open plan living area & separate dining room
- Large entrance/media area perfect for home office
- Gourmet granite kitchen with quality Miele appliances
- Direct access from street or direct access from garage
- Second secure car space with extra storage cage
- Air Conditioning, C-Bus lighting, Miele appliances
- Complex includes pool, Gym, spa & sauna