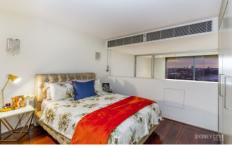

## **Key Points:**

- \* Spacious, north facing apartment with views
- \* Double vaulted ceilings and floor to ceiling glass
- \* Sleek new kitchen with European appliances
- \* Chic limestone bathroom with shower
- \* Ducted Air-conditioning & internal laundry
- \* Polished floor, intercom entry & secure access
- \* 24 hour concierge, lift access, car space