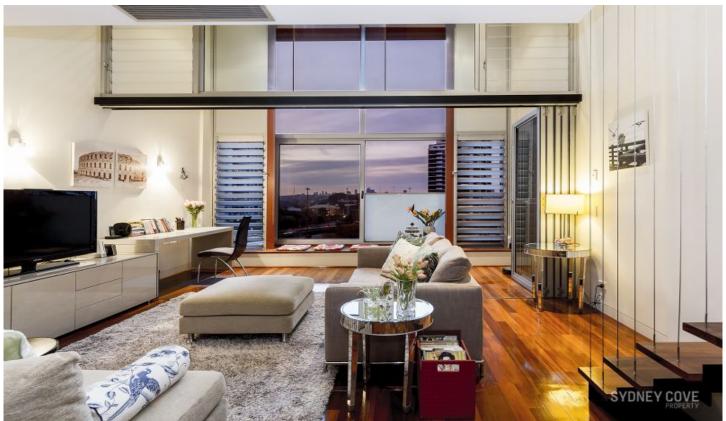

## **Key Points:**

- \* Spacious, north facing apartment with views
- \* Double vaulted ceilings and floor to ceiling glass
- \* Sleek new kitchen with European appliances
- \* Chic limestone bathroom with shower
- \* Ducted Air-conditioning & internal laundry
- \* Polished floor, intercom entry & secure access
- \* 24 hour concierge, lift access, car space