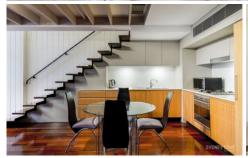

## **Key Points:**

- \* Spacious, north facing apartment with views
- \* Double vaulted ceilings and floor to ceiling glass
- \* Sleek new kitchen with European appliances
- \* Chic limestone bathroom with shower
- \* Ducted Air-conditioning & internal laundry
- \* Polished floor, intercom entry & secure access
- \* 24 hour concierge, lift access, car space