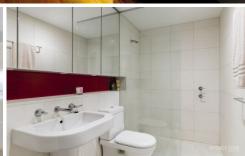

## **Key Points:**

- \* Spacious, north facing apartment with views
- \* Double vaulted ceilings and floor to ceiling glass
- \* Sleek new kitchen with European appliances
- \* Chic limestone bathroom with shower
- \* Ducted Air-conditioning & internal laundry
- \* Polished floor, intercom entry & secure access
- \* 24 hour concierge, lift access, car space