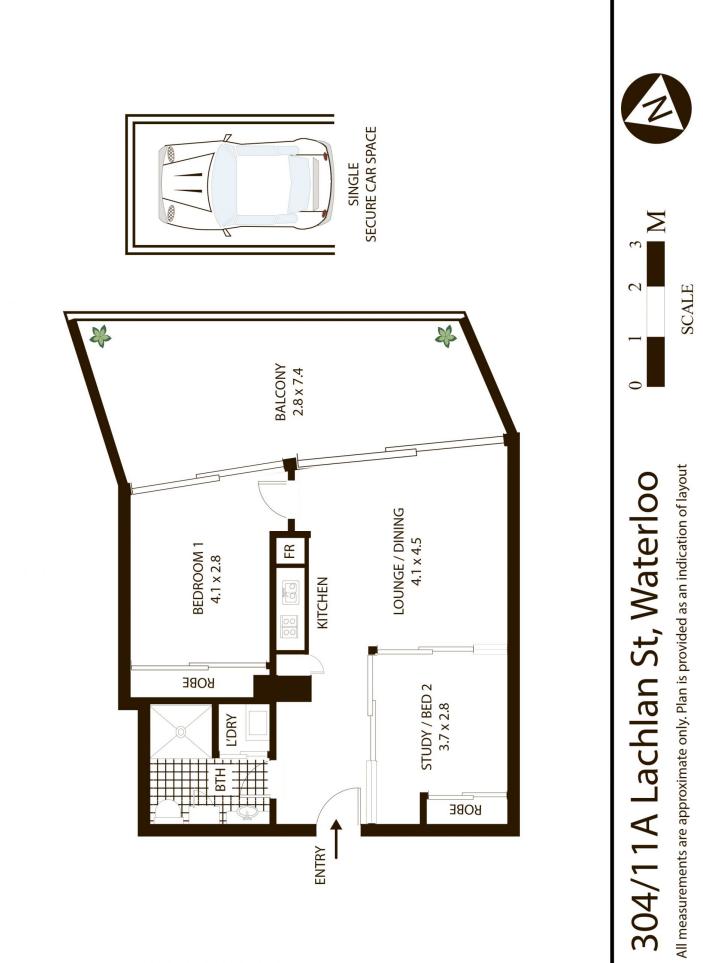

? Spacious interiors with flowing, open living and dining areas

? Large East facing balcony, perfect for relaxing and entertaining

? Oversized one bedroom plus study/2nd bedroom, 74m2

? Potential for strong rental yield, recently leased at \$660 pw

? Secure under cover car space with visitor car spaces available

? Well maintained building with Building Manager on site

? Reverse cycle air-conditioning in both living and bedroom