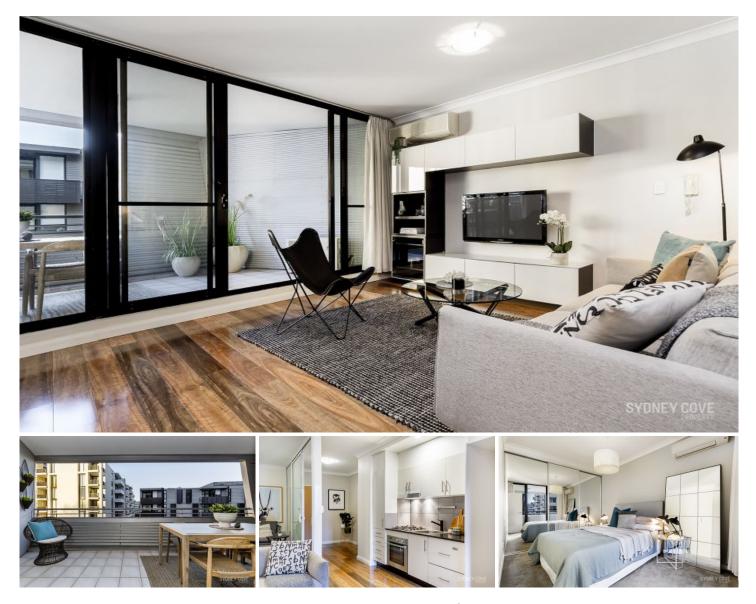

## 304/11A Lachlan Street WATERLOO NSW

An ideal opportunity to own a fantastic inner city apartment in the increasingly popular and pet friendly Alpha G building in the ultra-convenient Waterloo East, with an array of restaurants, cafes and with easy access to the CBD, Eastern suburbs beaches.

? Spacious interiors with flowing, open living and dining areas

? Large East facing balcony, perfect for relaxing and entertaining

? Oversized one bedroom plus study/2nd bedroom, 74m2

? Potential for strong rental yield, recently leased at \$660 pw

? Secure under cover car space with visitor car spaces available

? Well maintained building with Building Manager on site

? Reverse cycle air-conditioning in both living and bedroom