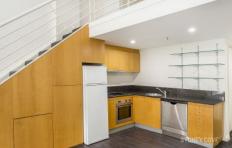

## 26 Kippax Street SURRY HILLS NSW

This stylish loft apartment in the ever-popular Surry Hills area has it all. Rarely available this New York style, warehouse conversion is in one of the most sought-after streets in Surry Hills. It is located close to Central station and all of Surry Hills shops, bars, restaurants & cafes.

## **Key Points:**

- \* Open plan lounge and dining room
- \* Ensuite to bedroom, Built in robes
- \* Powder room at entrance, Laundry
- \* Security building, Lift access, Intercom