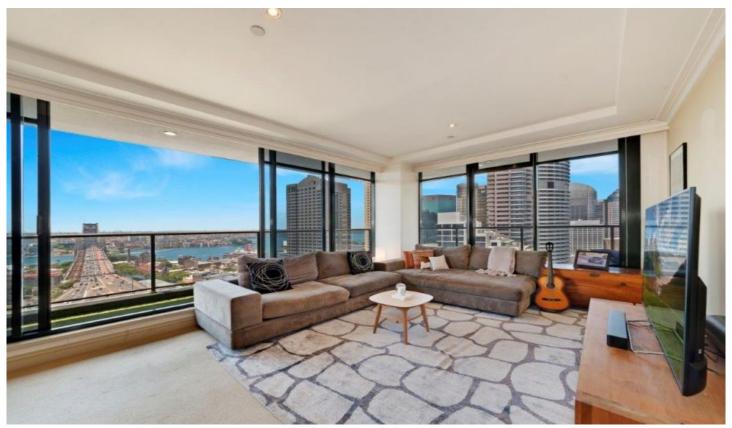

## **168 Kent Street SYDNEY NSW**

Enjoy this vibrant apartment in the tightly held 'Observatory Tower' positioned the heart of Kent Street Village. Enjoying a north facing aspect, this spacious apartment features commanding views of the CBD and Harbour and is moments to shops, transport, the CBD as well as the areas fantastic restaurants and lifestyle.

## Key points:

- \* Spacious, open plan living area
- \* Three double bedrooms with robes
- \* Master ensuite & luxury bathroom
- \* Corner balcony with amazing views
- \* Gourmet kitchen quality appliances
- \* Internal laundry, ducted air cond
- \* 24hr concierge, pool, spa & library