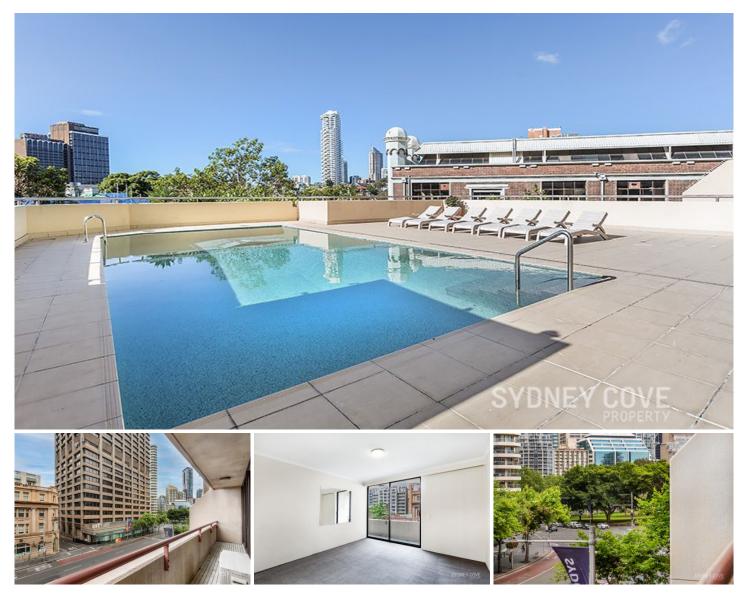

## 6-16 Oxford Street DARLINGHURST NSW

Within walking distance to the Domain, Hyde Park, CBD and Darlinghurst restaurants and nightlife, this modern apartment located in the Parkridge building.

Key Points:

- \* Large living area leading to balcony\* Spacious bedrooms with built-ins
- \* Sleek kitchen with stone bench top
- \* White tiled bathroom, separate bath
- \* Security building, split air conditioning