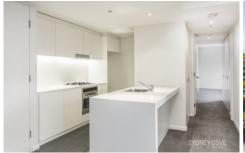

## **Key Points**

- \* Two double bedrooms, built in robes
- \* Gourmet kitchen with gas appliances
- \* Two bathrooms with stone finishes
- \* Entertainers balcony running off lounge
- \* Internal laundry, secure car space
- \* Ducted A/C, Pool, Gym, Intercom