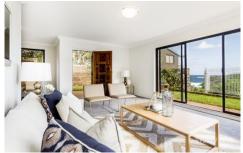

## 22 Battery Street CLOVELLY NSW

With stunning views over Gordon Bay, this large ground floor apartment is in one of Sydney's most exclusive beach-side precincts. With three generous size bedrooms, garage for two vehicles and full wrap around courtyard, this apartment makes the perfect home. Only walking distance to the beach, Clovelly Road cafes & buses you will enjoy super convenient living.

## Key Points:

- \* Prime rear position backing onto reserve
- \* Three double bedrooms inc built-in robes
- \* Open plan living room for modern living
- \* Large wrap around, pet friendly courtyard
- \* Boutique block of only four apartments
- \* Extensive ocean views over Gordon's Bay
- \* Double lock up garage, close to transport