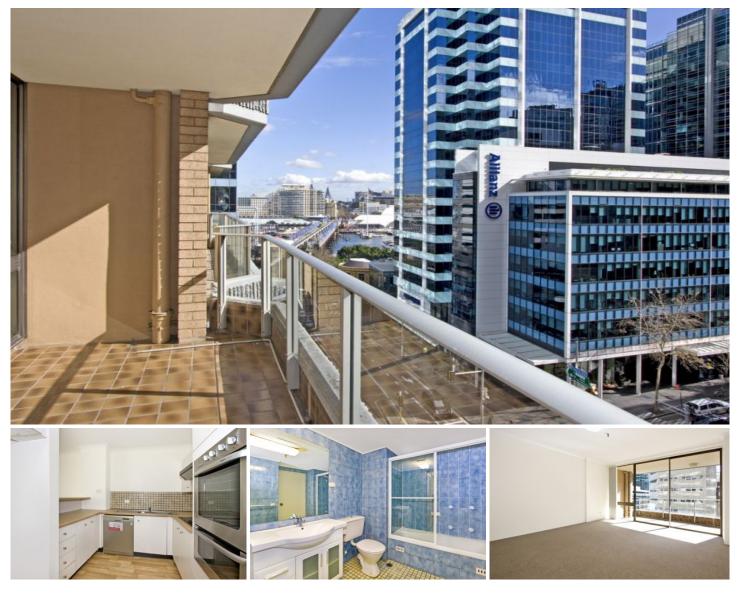

## 25 Market Street SYDNEY NSW

This north facing apartment is located in the desirable Berkeley building featuring an entertaining balcony with views to Darling Harbour. Positioned in a mid-city location only moments to the citys finest shopping, dining and famous attractions.

- New carpet throughout

- Spacious light-filled interiors, well-proportioned and good sized balcony

- Good sized kitchen with dishwasher, ample cupboard and bench space

- Ensuite style bathroom with bath, accessible from bedroom and entry

- Bedroom with access to balcony, on-site building manager

- Internal laundry with dryer, secure building, close to shops & transport

View : https://www.sydneycoveproperty.com/lease/nsw/ sydney-city/sydney/residential/apartment/621581