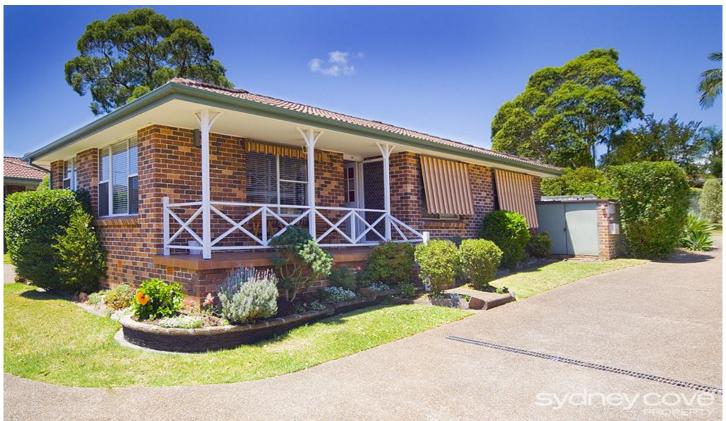

## 276 Port Hacking Road MIRANDA NSW

Position just a short stroll to the amenities of Westfield's, schools and transport this nicely presented villa is set at the rear of a peaceful, well maintained development offering tenants a quality lifestyle.

## Features include:

- Well proportioned, well presented home
- Three double bedrooms, internal laundry
- Open plan lounge & dining, timber flooring
- Large modern kitchen, air conditioning
- Large courtyard, single lock up garage
- Close to Westfield's, transport & schools