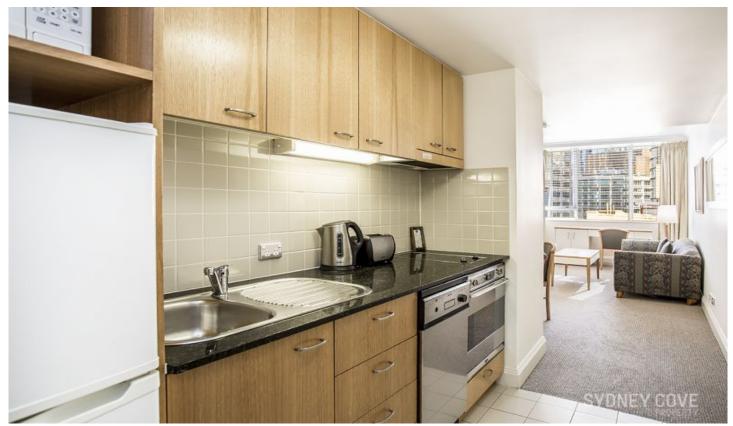

## Key points:

- \* Large interior with impressive outlook
- \* Stone kitchen with quality appliances
- \* modern bathroom with internal laundry
- \* Ducted air-conditioning, built in robe, lift
- \* Concierge, recently refurbished gym