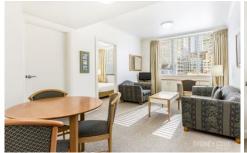

## Key points:

- \* Large interior with impressive outlook
- \* Stone kitchen with quality appliances
- \* modern bathroom with internal laundry
- \* Ducted air-conditioning, built in robe, lift
- \* Concierge, recently refurbished gym