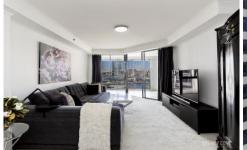

## 222 Sussex Street SYDNEY NSW

Great opportunity to reside in a large modern apartment with great natural light and Darling Harbour views. This apartment offers a unique city layout and is located moments to Darling Harbour and Town Halls station. It offers a generous open floorplan and modern furnishings.

## Key points:

- ? Spacious living and formal dining area
- ? Enclosed sunroom with access to open balcony
- ? Huge gourmet kitchen with casual dining area
- ? Two double bedrooms with built in wardrobes and balcony access
- ? Modern bathrooms, ensuite with large spa bath
- ? Internal laundry, ducted A/C & intercom entry
- ? Concierge, pool, gym, games room & squash court