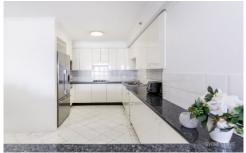

## Key points:

- ? Spacious living and formal dining area
- ? Enclosed sunroom with access to open balcony
- ? Huge gourmet kitchen with casual dining area
- ? Two double bedrooms with built in wardrobes and balcony access
- ? Modern bathrooms, ensuite with large spa bath
- ? Internal laundry, ducted A/C & intercom entry
- ? Concierge, pool, gym, games room & squash court