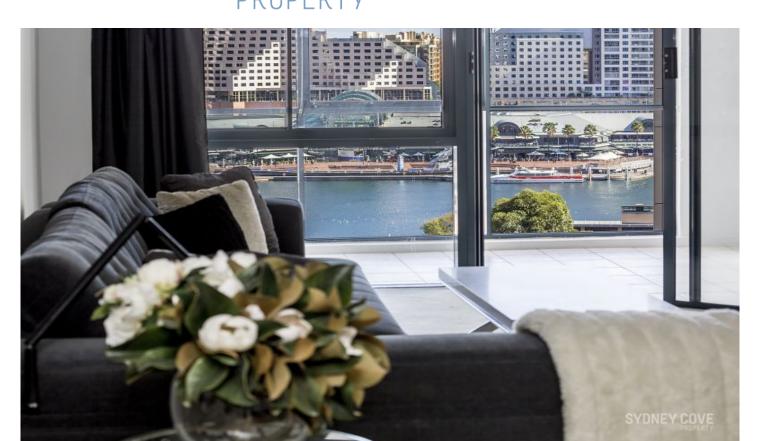

## 222 Sussex Street SYDNEY NSW

Great opportunity to reside in a large modern apartment with great natural light and Darling Harbour views. This apartment offers a unique city layout and is located moments to Darling Harbour and Town Halls station. It offers a generous open floorplan and modern furnishings.

## Key points:

- ? Spacious living and formal dining area
- ? Enclosed sunroom with access to open balcony
- ? Huge gourmet kitchen with casual dining area
- ? Two double bedrooms with built in wardrobes and balcony access
- ? Modern bathrooms, ensuite with large spa bath
- ? Internal laundry, ducted A/C & intercom entry
- ? Concierge, pool, gym, games room & squash court