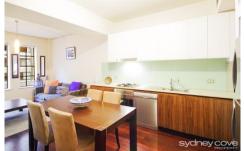

- Spacious, West facing aspect with fabulous city views
- Large, light filled living area with original Jarrah floor boards
- One bedroom with adjoining ensuite and internal laundry facilities
- Designer limestone bathroom with signature red wash detailing
- Open plan kitchen with quality SMEG appliances & gas cooktop
- Pet friendly, 24 hour concierge, built on the Old Scots Church
- Sought after central location near transport, shopping &