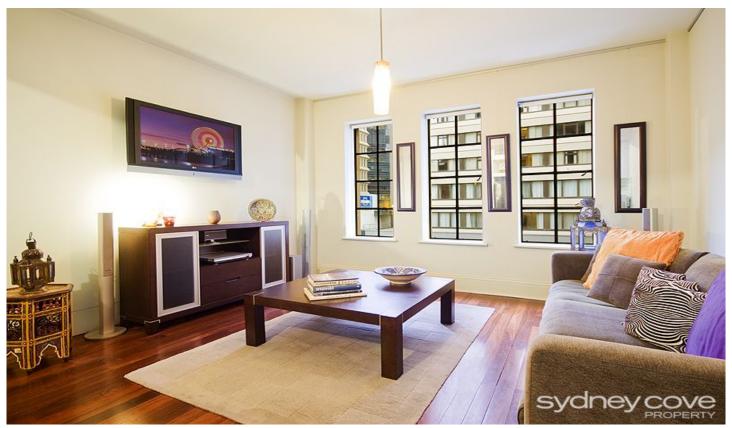

## 2 York Street SYDNEY NSW

A New York inspired split level apartment is now on offer in the renowned, Cathedral inspired Portico building. Sophisticated and modern, this stylish apartment is a not to be missed opportunity.

- Spacious, West facing aspect with fabulous city views
- Large, light filled living area with original Jarrah floor boards
- One bedroom with adjoining ensuite and internal laundry facilities
- Designer limestone bathroom with signature red wash detailing
- Open plan kitchen with quality SMEG appliances & gas cooktop
- Pet friendly, 24 hour concierge, built on the Old Scots Church
- Sought after central location near transport, shopping &