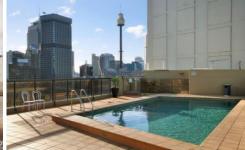

## **Key Points:**

- \* Combined lounge and dining
- \* Kitchen with stove and oven
- \* A/C, Intercom, Roof top pool
- \* Security building, Great location