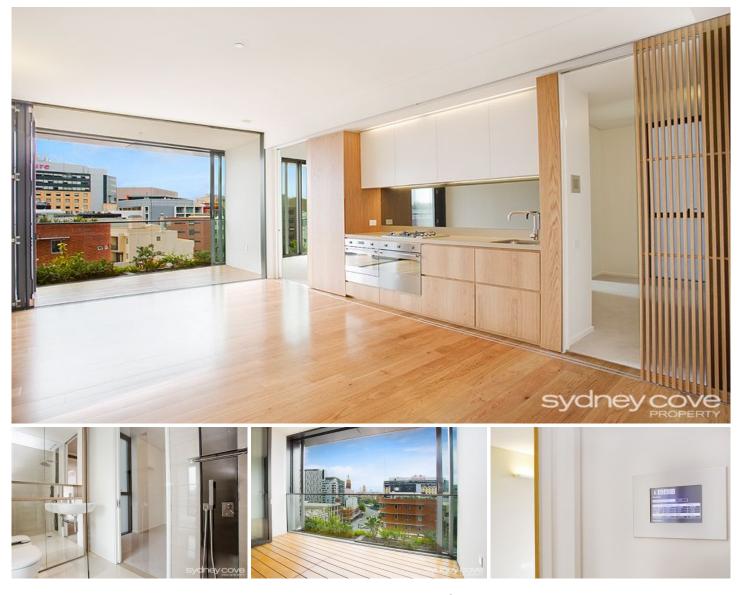

## **3 Carlton Street CHIPPENDALE NSW**

This stunning concept extends beyond wall of the apartment to the incredible gardens and amenities. Featuring unique vertical gardens, a mall pack with shops, bars and restaurants and gorgeous manicured parks all conveniently positioned metres from Central station, Broadway, UTS and the CBD. One Central Park is a striking reminder that nature can thrive in the city.

## Features include:

- Interiors crafted by Award-Winning designers
- Open living area with movable feature walls
- Designer smart kitchen, stone & timber finishes
- Striking timber floors, floor to ceiling windows
- North facing winter garden with full length doors
- Impressive views down George Street to the CBD
- Chic, luxurious bathroom with unique finish