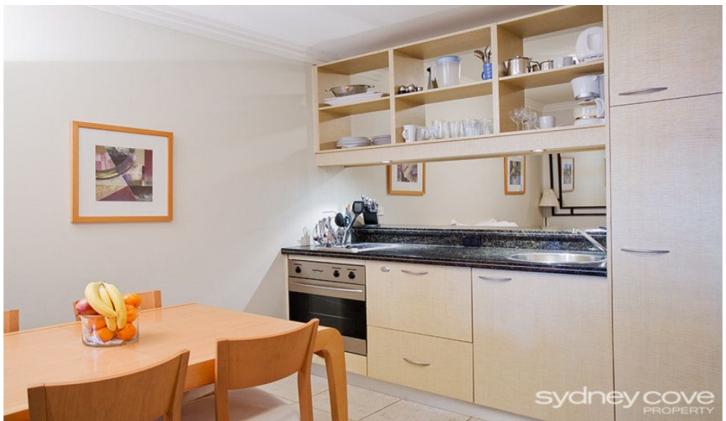

## **Key Points**

- \* Spacious bedroom w/ built in
- \* Large & modern tiled bathroom
- \* Bright and north facing balcony
- \* Internal laundry, air conditioning
- \* Lift access and secure building