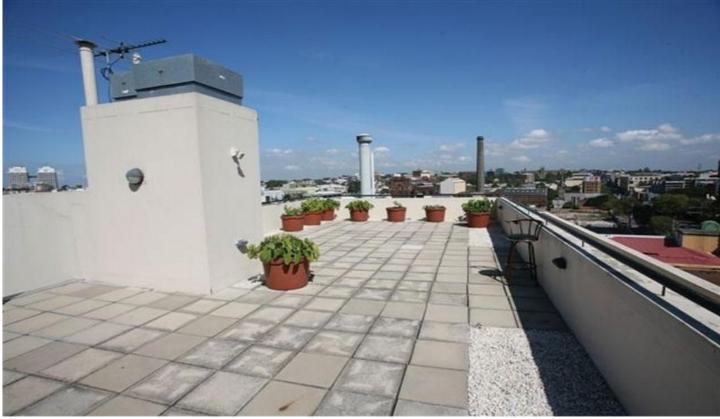

Features include:

- Studio located on the top floor, very bright
- Well presented kitchen with built in oven & range hood
- Bathroom with marble & ceramic tiles
- Common rooftop terrace + shared laundry