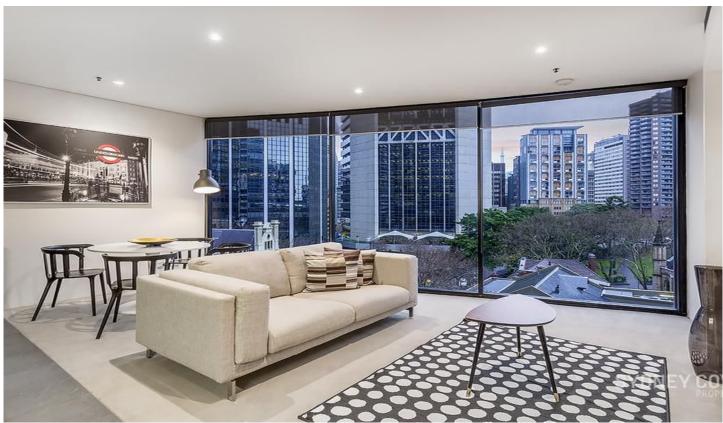

## 129 Harrington Street SYDNEY NSW

Located on the south side of the prestige 'Cove' this unique curved apartment offers a captivating view of the CBD from the floor to ceiling glass. Located in the Heart of the Rocks it is moments to Wynyard station, shops & restaurants.

## **Key Points:**

- \* Spacious open living area, curved aspect
- \* City views wih floor to ceiling windows
- \* Large galley kitchen, quality appliances
- \* Double bedroom with built in wardrobe
- \* Modern stone bathroom, walk in shower
- \* Ducted air-conditioning & internal laundry
- \* 24 hour concierge, lap pool, gym & more