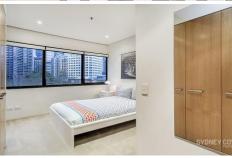

## **Key Points:**

- \* Spacious open living area, curved aspect
- \* City views wih floor to ceiling windows
- \* Large galley kitchen, quality appliances
- \* Double bedroom with built in wardrobe
- \* Modern stone bathroom, walk in shower
- \* Ducted air-conditioning & internal laundry
- \* 24 hour concierge, lap pool, gym & more