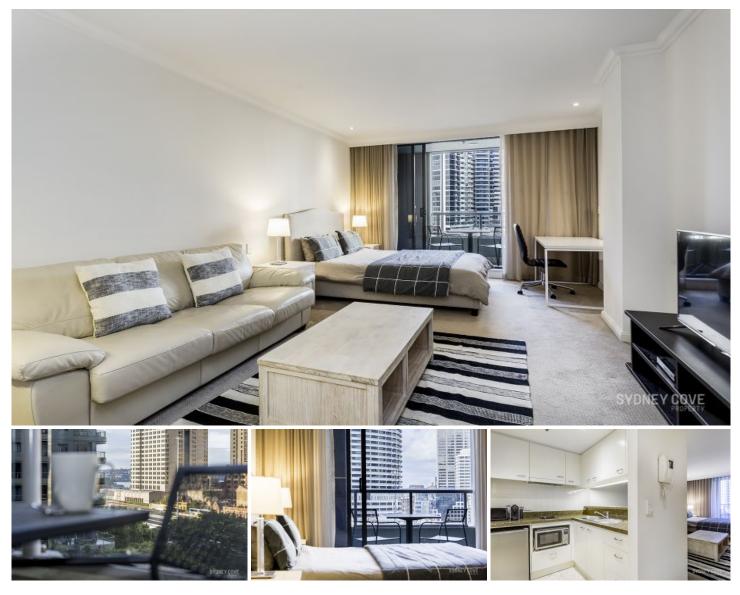

## **187 Kent Street SYDNEY NSW**

A fantastic opportunity to secure an East facing studio apartment in the prestigious Grand building. This high quality studio has recently been upgraded to include a luxurious furniture package and is only moments to the CBD, The Rocks, Barangaroo & transport.

## Key Points:

- A spacious layout including a fabulous living area
- Large entertaining balcony facing east, light filled
- Marble bathroom including walk in shower & bath
- Features city views, leafy green outlook, very quiet
- Stone galley kitchen, internal laundry and storage
- Short walk to Barangaroo, Darling Harbour & Rocks
- Located close to Harbour Bridge and Opera House