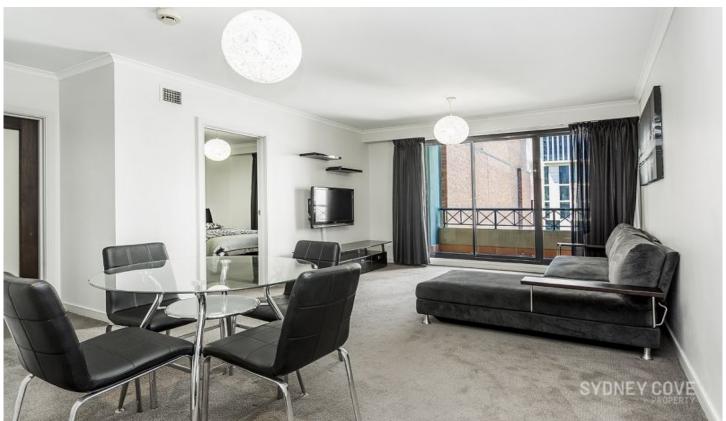

## 1 Hosking Place SYDNEY NSW

Centrally located in the "Aston" apartment building this one bedroom has all the necessary details. A very short walk to Martin place which boasts bars, restaurants, cafe's and train station.

## Key points:

- \* Large open & spacious floor plan
- \* Stone kitchen with gas appliances
- \* Double bedroom with built in robes
- \* Entertainers balcony off lounge room
- \* Tiled bathroom, Internal Laundry, AC
- \* Onsite concierge, Lift access, Intercom