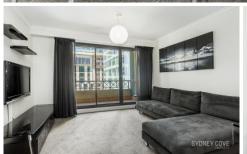

## Key points:

- \* Large open & spacious floor plan
- \* Stone kitchen with gas appliances
- \* Double bedroom with built in robes
- \* Entertainers balcony off lounge room
- \* Tiled bathroom, Internal Laundry, AC
- \* Onsite concierge, Lift access, Intercom