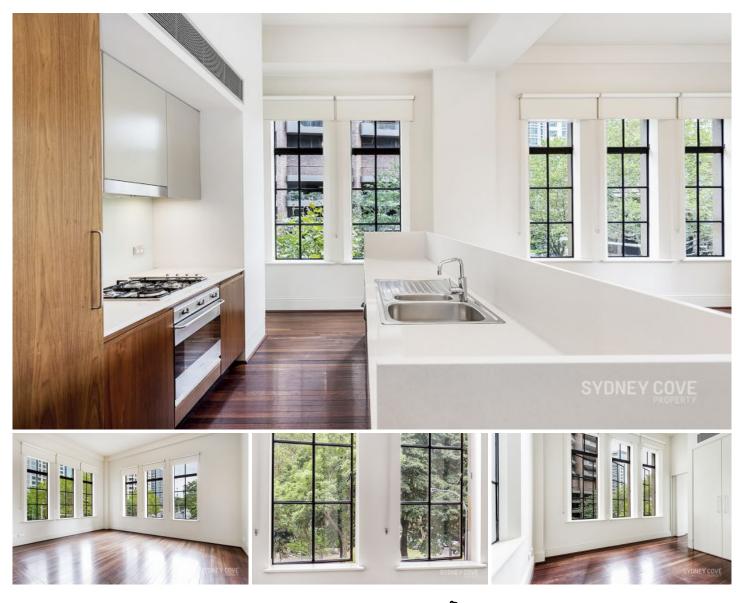

## 2 York Street SYDNEY NSW

Centrally located apartment located in the popular 'Portico' development. Created from the old Scott's Church, this landmark development offers a unique combination of historical and modern touches. Located in a prime CBD position with shops, cafes, transport, Circular Quay all within a close proximity.

## **Key Points**

- \* Unique, single level floorplan offering fluid space
- \* Impressive polished timber floors throughout
- \* Modern kitchen, stone benches and gas stove
- \* Large bedroom with full sized built-in wardrobe
- \* Chic, limestone bathroom with designer finish
- \* Internal laundry, ducted air & security fob entry
- \* 24 Hour concierge, secure lift access & intercom