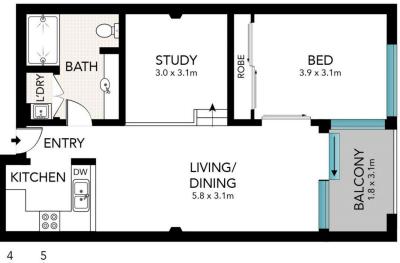

#### 277 Crown Street SURRY HILLS NSW

For lease is this stunning modern apartment within walking distance to all that Surry Hills has to offer with the added convenience of parking included. With a spacious and practical floor plan this apartment is ideal for those seeking an amazing lifestyle.

#### **Key Points**

- \*Large combined lounge & dining area
- \*Gourmet kitchen with Smeg appliances
- \*Chic bathroom double headed shower
- \*Air conditioning, polished timber floors
- \*Floor to ceiling windows leads to terrace
- \*Lift access, roof top terrace

### 1 🚐 1 🖺 1 🖨

**View**: https://www.sydneycoveproperty.com/lease/nsw/eastern-suburbs/surry-hills/residential/apartment/6215769

Cherie Xue 02 9241 1288

Kayla Caldwell 02 9241 1288

Scale in metres, Indicative only, Dimensions are approximate. All information contained here in is gathered from sources we believe to be reliable. However, we cannot quarantee its accuracy and interested persons should rely on their own enquiries.