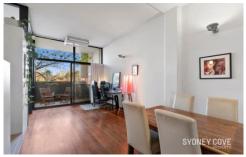

#### **Key Points**

- \*Large combined lounge & dining area
- \*Gourmet kitchen with Smeg appliances
- \*Chic bathroom double headed shower
- \*Air conditioning, polished timber floors
- \*Floor to ceiling windows leads to terrace
- \*Lift access, roof top terrace