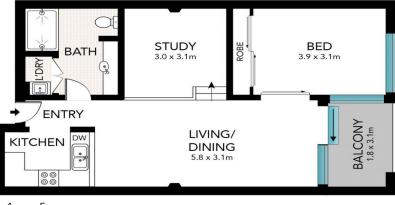

#### **Key Points**

- \*Large combined lounge & dining area
- \*Gourmet kitchen with Smeg appliances
- \*Chic bathroom double headed shower
- \*Air conditioning, polished timber floors
- \*Floor to ceiling windows leads to terrace
- \*Lift access, roof top terrace

### 1 🚐 1 🖺 1 🖨

**View**: https://www.sydneycoveproperty.com/lease/nsw/eastern-suburbs/surry-hills/residential/apartment/6215769

Cherie Xue 02 9241 1288

Kayla Caldwell 02 9241 1288

Scale in metres, Indicative only, Dimensions are approximate. All information contained here in is gathered from sources we believe to be reliable. However, we cannot quarantee its accuracy and interested persons should rely on their own enquiries.