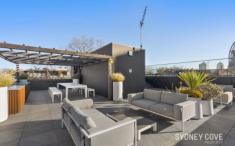

#### **Key Points**

- \*Large combined lounge & dining area
- \*Gourmet kitchen with Smeg appliances
- \*Chic bathroom double headed shower
- \*Air conditioning, polished timber floors
- \*Floor to ceiling windows leads to terrace
- \*Lift access, roof top terrace