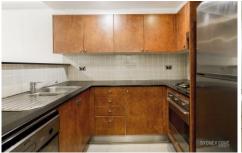

## Key points:

- \* Large open & spacious floor plan
- \* Timber flooring
- Stone kitchen with gas appliances
- \* Tiled bathroom, Internal Laundry, AC
- \* Onsite concierge, Lift access, Intercom