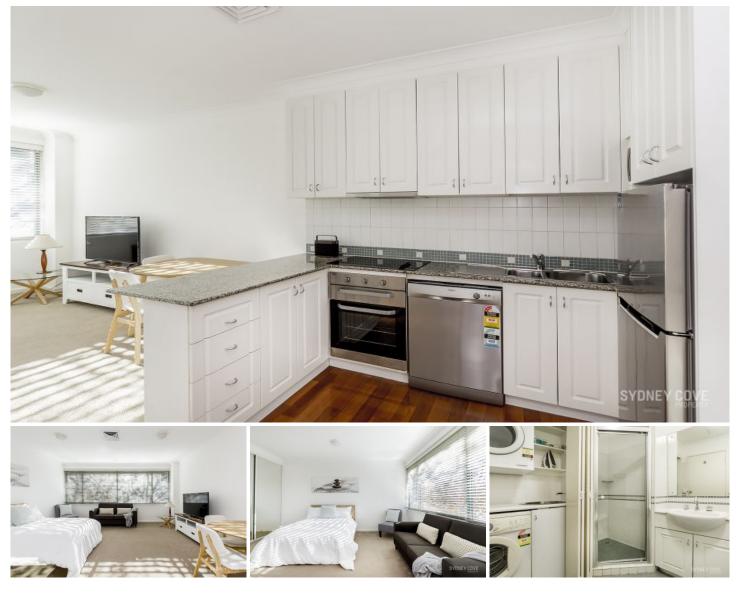

## 22 Sir John Young Crescent WOOLLOOMOOLOO NSW

Offering amazing convenience and a superb Sydney lifestyle, this fully furnished studio is located in the 'Domain Apartments' which is centrally located between the CBD and prestigious Eastern Suburbs. This blue chip address offers fantastic building facilities, ideal for executives.

Key Points:

- \* Large studio space with good living area
- \* Modern, full kitchen with quality appliances
- \* Luxurious bathroom, internal laundry, A/C
- \* Building features concierge, gymnasium & spa
- \* Breathtaking roof terrace with amazing views