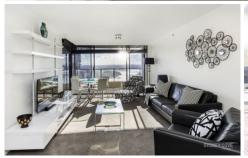

## **183 Kent Street SYDNEY NSW**

This furnished two bedroom apartment situated on the Western side of the Stamford on Kent building features stunning views of the western harbour and Barangaroo. Enjoy the fantastic lifestyle and convenience being so close to the CBD, the Rocks and the areas many fine eateries and shops.

## Key points:

- Spacious interior with open plan living/dining
- Entertainer's balcony with an impressive aspect
- Luxury marble bathrooms, ensuite with bath tub
- Double bedrooms with ample built in wardrobes
- Gourmet kitchen, quality European appliances
- Security car space, internal laundry, ducted A/C
- 24h concierge, health club with pool, gym & spa