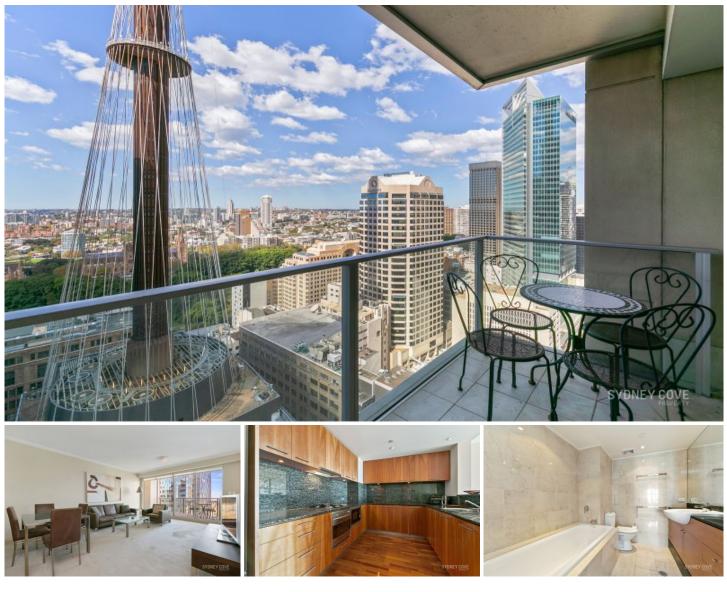

## 68-70 Market Street SYDNEY NSW

Furnished two bedroom apartment located directly above the international Swissotel, on the corner of George & Market Street. Neighbours including the State Theatre and Queen Victoria building. These apartments are separate and exclusive from the hotel; however, many hotel facilities are available to residents.

## Key points:

- \* Great sized bedrooms, built in wardrobes
- \* Fully equipped kitchen & quality appliances
- \* Elegant marble bathrooms, internal laundry
- \* Balcony with city views, ducted air conditioning
- \* Heated pool and spa, room service available

## 2 🎮 2 🚔

View

Building Size : 100 sqm

: https://www.sydneycoveproperty.com/le ase/nsw/sydney-city/sydney/residential/ apartment/6215759

Cherie Xue 02 9241 1288

Kayla Caldwell 02 9241 1288