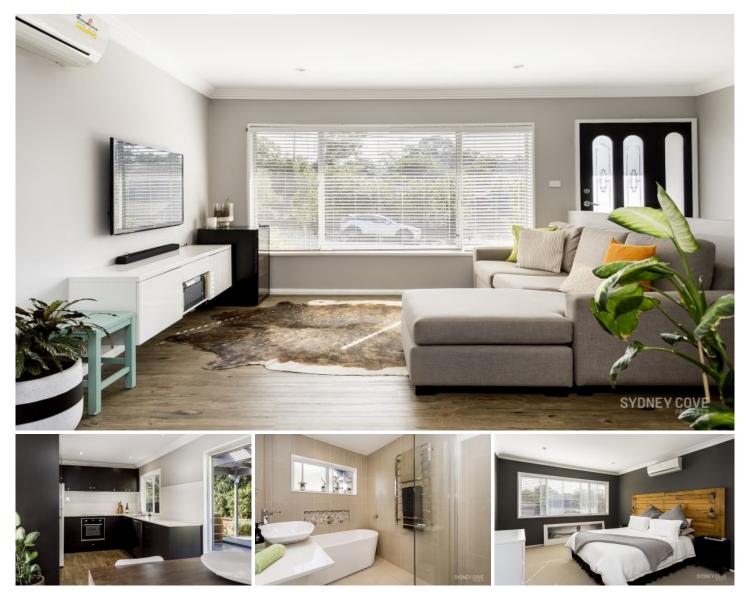

## **14 Kiewa Place KIRRAWEE NSW**

Nestled in a quiet street, this four bedroom home is set of a large corner block. Recently renovated throughout this home boast a modern kitchen & bathroom, open plan living and a large undercover entertaining area. Key Points:

- Four double bedrooms, master with a/c
- Great size open plan living & dining room
- Modern kitchen with quality appliances
- Bath room with separate bath & shower
- Good back yard & large undercover area
- Garage with storage, quiet street location