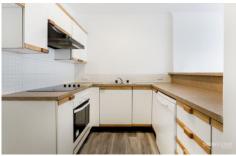

## **Key Points:**

- \* Large living area leading to balcony\* Spacious bedroom with built in robe
- Sleek kitchen with stone bench top
- \* White tiled bathroom, separate bath
- \* Security building split air conditioning