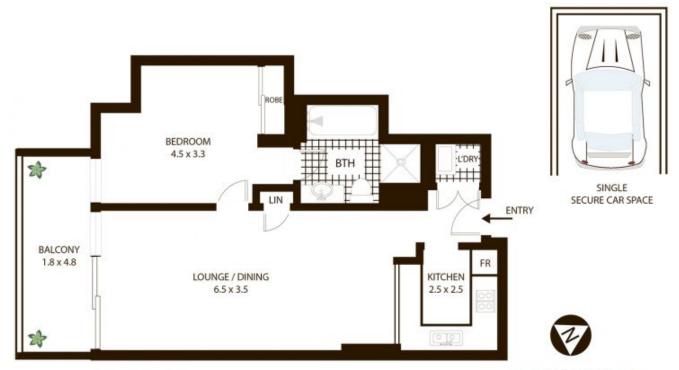

## **Key Points:**

- \* Large living area leading to balcony\* Spacious bedroom with built in robe
- Sleek kitchen with stone bench top
- \* White tiled bathroom, separate bath
- \* Security building split air conditioning

All measurements are approximate only. Plan is provided as an indication of layout