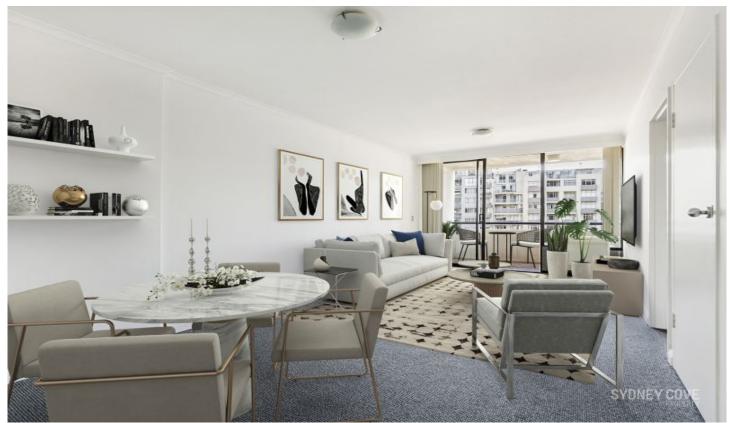

## **Key Points:**

- \* Large living area leading to balcony\* Spacious bedroom with built in robe
- Sleek kitchen with stone bench top
- \* White tiled bathroom, separate bath
- \* Security building split air conditioning