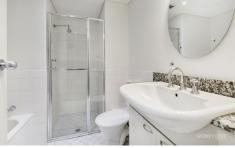

## **Key Points:**

- \* Large living area leading to balcony\* Spacious bedroom with built in robe
- Sleek kitchen with stone bench top
- \* White tiled bathroom, separate bath
- \* Security building split air conditioning