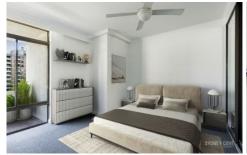

## **Key Points:**

- \* Large living area leading to balcony\* Spacious bedroom with built in robe
- Sleek kitchen with stone bench top
- \* White tiled bathroom, separate bath
- \* Security building split air conditioning